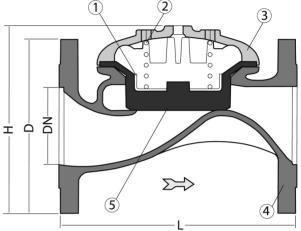

## Hydraulic Diaphragm Control Valves

- 1 Diaphragm retainer
- 2 Spring
- 3 Cover with 4 bolts
- 4 Valve body
- 5 Diaphragm

Valve Pattern:

Stainless steel Stainless steel Cast iron, Polyester coated Cast iron, Polyester coated Nylon-fabric Reinforced natural rubber